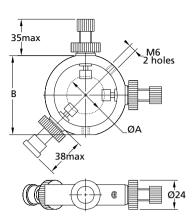

## 830-0030

### **ADJUSTABLE LENS MOUNTS**

The 830-0030 series adjustable lens mounts provide convenient, precise optics centering and repeatable removal and replacing. Lenses are positioned and locked in place by three rigid shaft assemblies with V-groove tips. Each individually adjustable shaft incorporates a sliding sleeve for rough positioning and diameter setting and collet fix sleeve in place. A thumbscrews at the end of two orthogonal sleeves then provide fine X-Y position adjustment within 3 mm range. Mounting holes on the support ring provide easy attachment to all mounting elements. Finish: black anodized aluminium.

| Code        | Amin, mm | Amax, mm | B, mm | Weight, kg | Price, EUR |
|-------------|----------|----------|-------|------------|------------|
| 830-0030-02 | 20       | 45       | 65    | 0.21       | 107        |
| 830-0030-04 | 40       | 65       | 85    | 0.23       | 114        |
| 830-0030-06 | 60       | 85       | 105   | 0.25       | 121        |