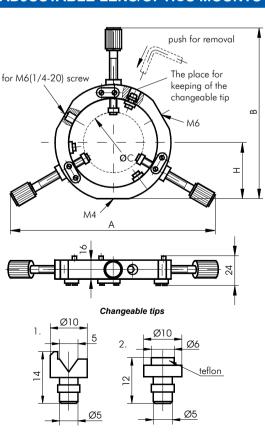

## 830-0035

# **UNIVERSAL ADJUSTABLE LENS/OPTICS MOUNTS**

- Holding of cylindrical objects of various diameters
- Three mounting options
- Convenient storage of tips which are not used at the moment
- Quick coarse positioning and diameter setting possibility
- Made of black anodized aluminium