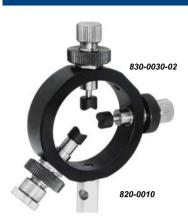

## 830-0030

### **ADJUSTABLE LENS MOUNTS**

The 830-0030 series adjustable lens mounts provide convenient, precise optics centering and repeatable removal and replacing. Lenses are positioned and locked in place by three rigid shaft assemblies with V-groove tips. Each individually adjustable shaft incorporates a sliding sleeve for rough positioning and diameter setting and collet fix sleeve in place. A thumbscrews at the end of two orthogonal sleeves then provide fine X-Y position adjustment within 3 mm range. Mounting holes on the support ring provide easy attachment to all mounting elements. Finish: black anodized aluminium.

| Code        | Amin, mm | Amax, mm | B, mm | Weight, kg | Price, EUR |
|-------------|----------|----------|-------|------------|------------|
| 830-0030-02 | 20       | 45       | 65    | 0.21       | 107        |
| 830-0030-04 | 40       | 65       | 85    | 0.23       | 114        |
| 830-0030-06 | 60       | 85       | 105   | 0.25       | 121        |