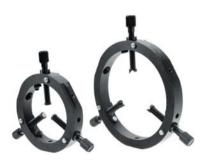

### **ADJUSTABLE LENS MOUNTS**

The 830-0030 series adjustable lens mounts provide convenient, precise optics centering and repeatable removal and replacing. Lenses are positioned and locked in place by three rigid shaft assemblies with V-groove tips. Each individually adjustable shaft incorporates a sliding sleeve for rough positioning and diameter setting and collet fix sleeve in place. A thumbscrews at the end of two orthogonal sleeves then provide fine X-Y position adjustment within 3 mm range. Mounting holes on the support ring provide easy attachment to all mounting elements. Finish: black anodized aluminium.

| Code        | Amin, mm | Amax, mm | B, mm | Weight, kg | Price, EUR |
|-------------|----------|----------|-------|------------|------------|
| 830-0030-02 | 20       | 45       | 65    | 0.21       | 107        |
| 830-0030-04 | 40       | 65       | 85    | 0.23       | 114        |
| 830-0030-06 | 60       | 85       | 105   | 0.25       | 121        |